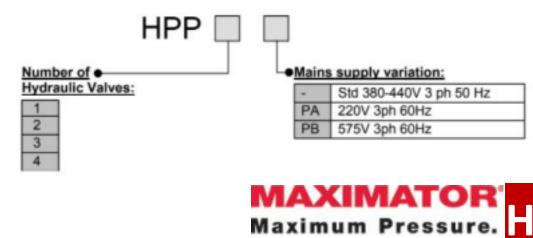

# **HPP External Hydraulic Power**

## Pack

A compact and portable hydraulic power pack.

#### Features

- Compact and portable
- Up to 4 hydraulic circuits
- Simple interface to RM350 Series gas controllers or other control means
- 25L oil tank
- Oil temperature and level switches

### Configurations

- Hydraulic pump output pressure max 180 Bar (2,610 psi)
- Available range: 5 Bar to 180 Bar (72.5 psi to 2,610 psi).
- Hydraulic pump output flow rate 4.2 lpm (65 US gph)
- Tank capacity: 25L (1.56 US Gallons)
- Motor power: 1.3kW (1.74 HP)
- Motor speed: 1,450 rpm (50Hz), 1760 rpm (60Hz)
- Solenoid valve coil voltage: 24 v dc
- Full load current: std: 2.5A

PA: 5.1A PB: 2.0A

**Ordering information** 



### Schematic:



**Dimensions:** 



Disclaimer: Data is provided for information and may be subject to change.